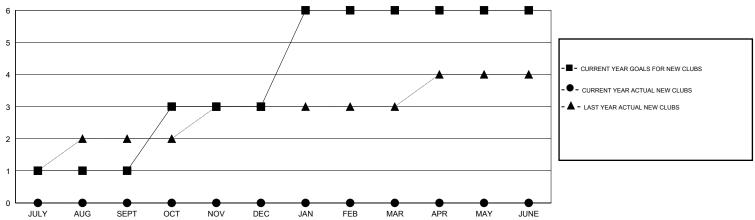

## GOALS AND ACTUAL NEW CLUBS CUMULATIVE

| DROPPED CLUBS: 0  DROPPED MEMBERS                                                                         | 0 CLUBS OF 0 ADDED 1 OR MORE NEW MEMBERS | GENDER DISTRIBUTION  MALE 0 (100.00%)  FEMALE 0 (100.00%)   |     |
|-----------------------------------------------------------------------------------------------------------|------------------------------------------|-------------------------------------------------------------|-----|
| DECEASED         0           CLUB CANCELLED         0           OTHER         0           TOTAL         0 | CLICK HERE FOR HEALTH ASSESSMENT DATA    | FAMILY UNIT MEMBERS HEAD OF HOUSEHOLD NON-HEAD OF HOUSEHOLD | 0 0 |