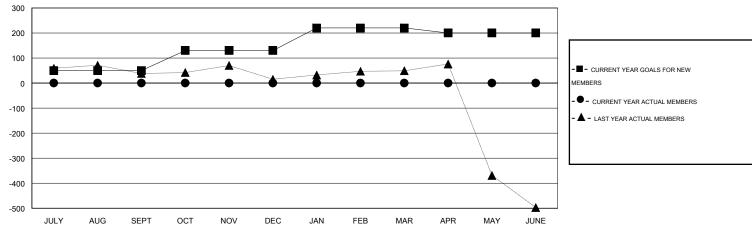

## GOALS AND ACTUAL NEW CLUBS CUMULATIVE

| DROPPED CLUBS: 0  DROPPED MEMBERS                                                                         | 0 CLUBS OF 0 ADDED 1 OR MORE NEW MEMBERS | GENDER DISTRIBUTION  MALE 0 (100.00%)  FEMALE 0 (100.00%)   |     |
|-----------------------------------------------------------------------------------------------------------|------------------------------------------|-------------------------------------------------------------|-----|
| DECEASED         0           CLUB CANCELLED         0           OTHER         0           TOTAL         0 | CLICK HERE FOR HEALTH ASSESSMENT DATA    | FAMILY UNIT MEMBERS HEAD OF HOUSEHOLD NON-HEAD OF HOUSEHOLD | 0 0 |